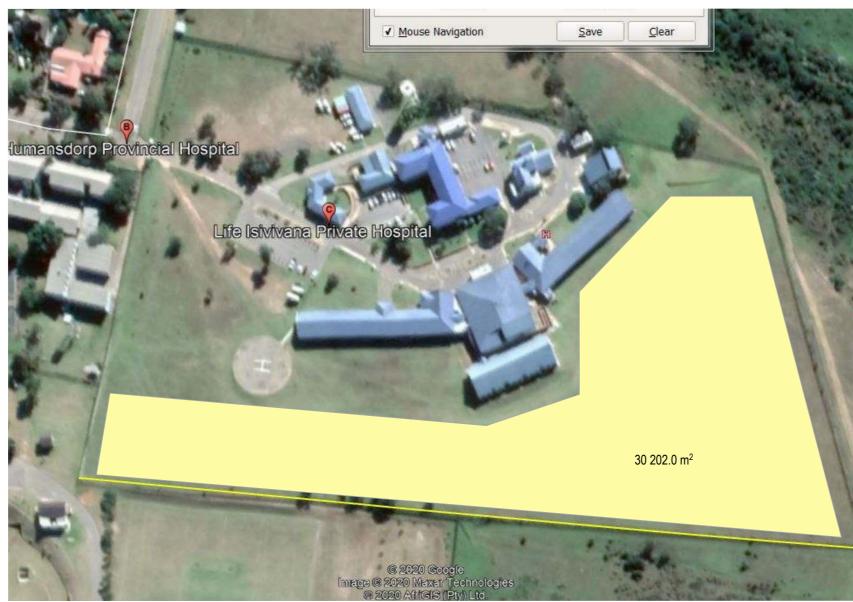

0. Ground Floor Planned Layout

| Province of the<br>EASTERN CAPE<br>HEALTH<br>TEL: 082 306 9976/ 060 989 3519<br>E MAIL: CarikeAnel.Gouws@echealth.gov.za | PROJECT                                       | CLIENT                                                                           | DRAWING                                                                                              |
|--------------------------------------------------------------------------------------------------------------------------|-----------------------------------------------|----------------------------------------------------------------------------------|------------------------------------------------------------------------------------------------------|
|                                                                                                                          | Humansdorp Hospital<br>500 Bed Field Hospital | EASTERN CAPE DEPARTMENT OF HEALTH<br>All measurements to be<br>confirmed on site | Proposed Renovations Project no. 2020.02                                                             |
|                                                                                                                          |                                               |                                                                                  | Date:     2020/06/03       Drawn by:     ECDOH Architect: Carike Gouws       Scale:     See Drawings |